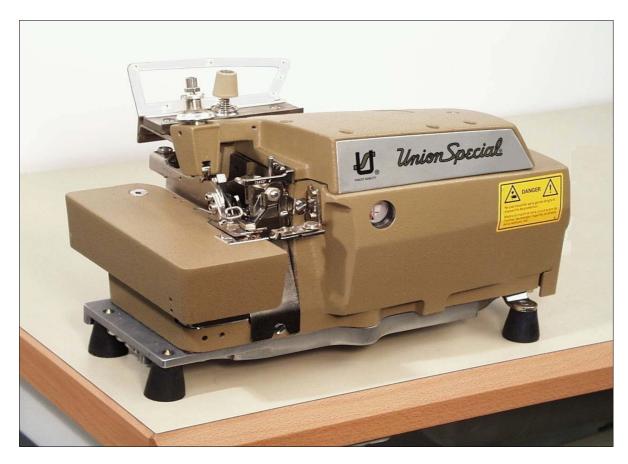

# SINGLE NEEDLE OVEREDGING MACHINE FOR ABUTTED JOINING OF FABRICS FOR DYEING AND FINISHING

# 39500QPZ3110

Single needle single thread overedging machine, cam adjusted, plain feed, for abutted joining of fabrics for dyeing and finishing. Edge trimmer.

Max. Speed: 5000 stitches / min. (depending on sewing operation)