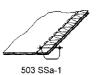

### 39500QPZ3110A

Same as 39500QPZ3110, but two thread overedging machine.

Seam Specification: 503 SSa-1 / FSf-1

# 39500QPZ3110AC

Same as 39500QPZ3110, but two thread overedging machine and all unpainted parts chromium plated for protection against rust.

Seam Specification: 503 SSa-1 / FSf-1