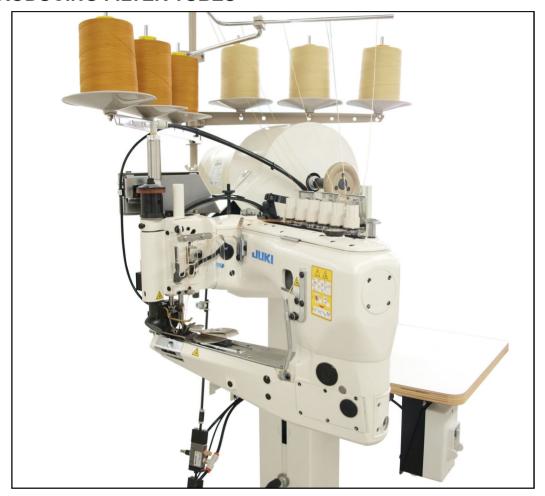

#### MS3580SG0SNZ4033

Three needle, feed off the arm double locked stitch sewing machine, plain feed. With upper roller feed, wide roller to improve chaining between pieces. With needle cooler tube.

Flat sewing parts and lap guide A9866A1/8 for producing filter tubes.

### Required workstation:

PN446G130LA, Clutch-Motor 0.55kW, with pneumatic presser foot lifter and pneumatic for needle cooler.