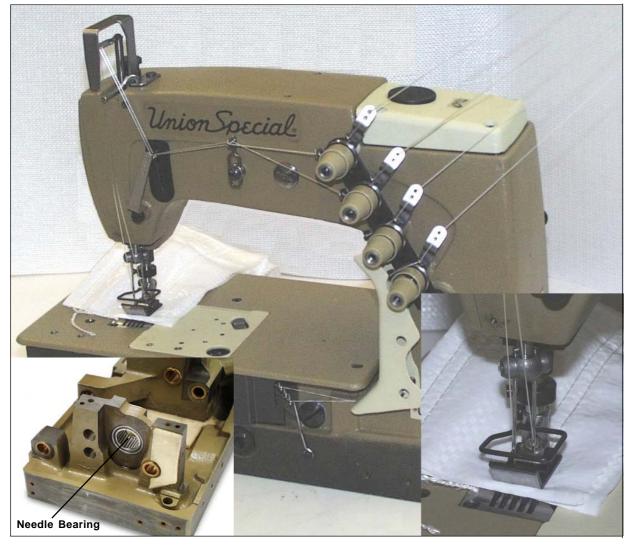

## U. Union Special 56500JZ62BN

TWO NEEDLE DOUBLE LOCKED STITCH MACHINE FOR EFFECTIVELY MANUFACTURING BAGS

## 56500JZ62BN

Two needle double locked stitch machine with plain feed for producing side and bottom seams on bags made of medium weight jute, burlap and woven polypropylene fabric, with needle bearing. Without hemmer.

Available against extra cost: A9795 hemmer for double fold or A4501A hemmer for single fold, 10 to 35 mm wide

Max. Speed: 4200 stitches/min. (depending on operation) Threads: four, sewn-off with 1300 Denier Needles: two Seam Specification: (401.401) SSa-2 or SSd-2 Stitch Range: 3.5 to 7.5 mm Standard Setting: 7.5 mm Needle Distance: 6.4 mm